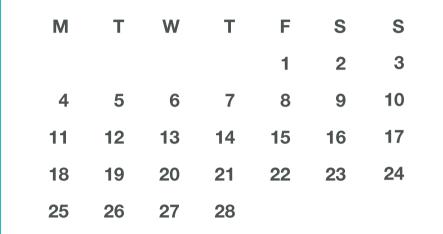

# 2019 Zoom Holiday Calendar

Make the most of your annual leave - turn 20 days of annual leave into 49 days of holidays!

Holiday

State Holiday

Weekdays to take off

Weekends

**FEBRUARY** 

MARCH

**1Jan -** New Year's Day**28 Jan -** Australia Day

MAY

Μ

APRIL

| Μ | т | W  | т  | F  | S  | S  |  |
|---|---|----|----|----|----|----|--|
| 1 | 2 | 3  | 4  | 5  | 6  |    |  |
| 8 | 9 | 10 | 11 | 12 | 13 | 14 |  |