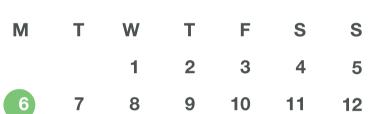

**10 June -** Queen's Birthday (NSW, VIC, TAS, NT, SA, ACT)

JULY

Т

4

11

18

25

F